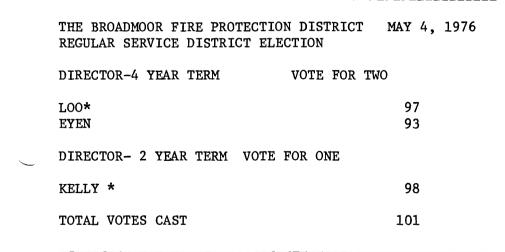

BLACK FOREST FIRE PROTECTION DISTRICT MAY 4, 1976 REGULAR SERVICE DISTRICT ELECTION

DIRECTOR-4 YEAR TERM VOTE FOR THREE

EVANS \*20GRIER \*20KIRCHHOFER \*20

TOTAL VOTES CAST 20