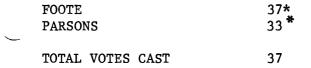

#### FOUNTAIN SANITATION DISTRICT MAY 4, 1976 REGULAR SERVICE DISTRICT ELECTION

86

DIRECTOR-4 YEAR TERM VOTE FOR TWO

| OLIVER    | 49* |
|-----------|-----|
| PARADISE  | 51* |
| TSCHAPPAT | 20  |
| WOLFE     | 40  |